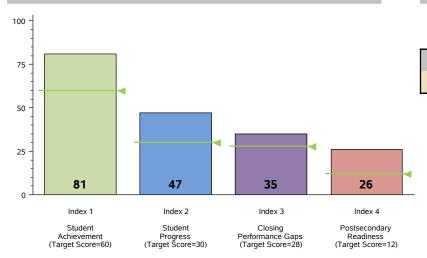

### **Performance Index Report**

## **Performance Index Summary**

| Index                         | Points<br>Earned | Maximum<br>Points | Index<br>Score |
|-------------------------------|------------------|-------------------|----------------|
| 1 - Student Achievement       | 64               | 79                | 81             |
| 2 - Student Progress          | 188              | 400               | 47             |
| 3 - Closing Performance Gaps  | 210              | 600               | 35             |
| 4 - Postsecondary Readiness   |                  |                   |                |
| STAAR Score                   | 26.0             |                   |                |
| Graduation Rate Score         | N/A              |                   |                |
| Graduation Plan Score         | N/A              |                   |                |
| Postsecondary Component Score | N/A              |                   | 26             |